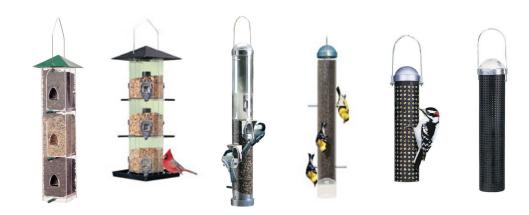

. Open on the 24th and 31st until 5:00

Closed on December 25th, 26th and also on January 1st, 2nd and 3rd.

7950 rue de Marseille, Montréal, QC H1L 1N7

Métro Honoré-Beaugrand

### Centre de Conservation de la Faune Ailée

### **Nature Expert**

**Holiday edition** 

Winter 2011

Dear clients,

Here is our Christmas newsletter including our big moving sale. You will find discounts on numerous products in store. Many other specials will be added in the next 6 weeks. You will find those specials on our Facebook page and in our store. I take this opportunity to wish you a very happy holiday season from all our team. Hope to see you again during the holidays or in 2012, at 5120 rue de Bellechasse.

Alain Goulet, Owner.

## More than 15 models of Perky-pet and Birdscapes feeders at 30% off!!



## Other Specials

#### 50% off on all large posters



Suet 500g Reg.: \$3.60 SPECIAL: \$1.80

Relaxation CD's Reg.: \$19,99 SPECIAL: \$9.99

# More than 900 books at 80% off!!! Many in English

Prices are valid until December 31st or while supplies last. Quantities are limited. Typing and illustration errors are possible and we reserve the right to correct any mistake in this document.

www.ccfa-montreal.com

Starting January 4th 2012, we will be at 5120 de Bellechasse near the Botanical Garden. Come and see our new boutique! Click on the map below to see the new location.





Upside down nyjer feeder Reg.: \$64.99 SPECIAL: \$49.99



All Petit Chalet feeders

25% off!!!



Ball feeder for sunflower seeds and peanuts Only \$9.99



Chickadee feeder Reg.: \$28.99 SPECIAL: \$22.99



Ja