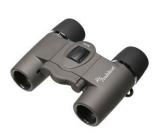

**Eagle Optics Raven 78mm** Reg.: \$349.99

Audubon Raptor 10x42 Reg.: \$134.99

Reg.: \$134.99 **SPECIAL: \$99.99** 

Leica APO Televid 82mm + eyepiece

Reg.: \$3999.99

SUPER SPECIAL: \$2999.99

Minox BL 10x42 Reg.: \$489.99 SPECIAL: \$389.99