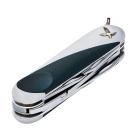

Audubon 7x18 Reg.: \$39.99 SPECIAL: \$29.99

Swarovski SLC 10x42 Reg.: \$1859.99 SPECIAL: \$1599.99

Swiss knife Swarovski Victorinox Reg.: \$89.99

Reg.: \$89.99 **SPECIAL: \$29.99** 

Vortex Viper 8x42 (old model) Reg.: \$599.99