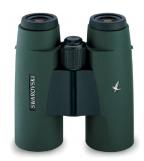

Audubon 7x18 Reg.: \$39.99 SPECIAL: \$29.99

Swarovski SLC 10x42 Reg.: \$1859.99 SPECIAL: \$1599.99

Swiss knife Swarovski Victorinox Reg.: \$89.99

Reg.: \$89.99 **SPECIAL: \$29.99** 

Vortex Viper 8x42 (old model) Reg.: \$599.99