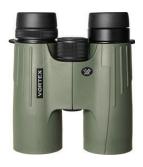

Reg.: \$599.99 **SPECIAL: \$489.99** 

Legend Ultra HD

**10x42** Reg.: \$329.99 **SPECIAL: \$294.99 8x42** Reg.: \$319.99 **SPECIAL: \$289.99** 