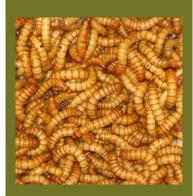

# Quiz

What is the smallest bird species that cannot fly?

Asnwer from last quiz:

What nocturnal bird eats only fruit?

**Answer:** Oilbird (Steatornis caripensis)

Mealworms are now available at the store. Try something new, birds absolutely love them!!