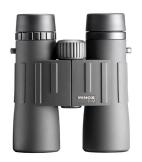

\* Except heated bird baths

www.ccfa-montreal.com

Please stop by the store **before** August 27 if you want to try out these specially-priced binoculars as access to our experts will be limited on that day.

8,5x42 Reg.: 2199.99\$ **SPECIAL: 1899.99\$** 10 x42 Reg.: 2299.99\$ **SPECIAL: 1999.99\$** 

All **Vanguard** Binoculars are **10% off!** 

Leica APO Televid 82mm + eyepiece

Reg.: 3999.99\$

SUPER SPECIAL: 2999.99\$

Here is the new CCFA - Nature Expert Facebook page. Click the image to access.

Don't forget to click the like button.

Minox BL

8x42 Reg.: 479.99\$ **SPECIAL: 379.99\$** 10x42 Reg.: 489.99\$ **SPECIAL: 389.99\$** 