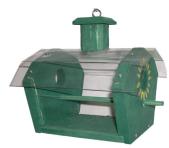

## Big Chickadee feeder

Several people have asked us for a bigger Chickadee feeder containing a larger quantity of seeds. Here is the new version of one of our best feeders! In addition to greater seed capacity, the openings have been moved and improved. The roof now opens easily for a faster refill and easy cleaning.