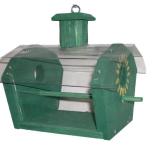

## Big Chickadee feeder

Several people have asked us for a bigger Chickadee feeder containing a larger quantity of seeds. Here is the new version of one of our best feeders! In addition to greater seed capacity, the openings have been moved and improved. The roof now opens easily for a faster refill and easy cleaning.