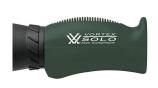

Monocular Vortex Solo 8x25 (old model)

Reg.: 59.99\$ **SPECIAL: 39.99\$** 

Swarovski SLC 10x42 Reg.: 1859.99\$ SPECIAL: 1599.99\$