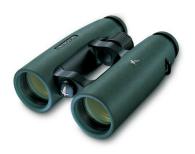

## **Swarovision 10x50**

When you find yourself heading up the mountain or out on the plain and nothing but the best will suffice, the revolutionary EL 50mm Swarovision is your choice. Brighter images are a sure bet as the 50mm objective lenses combine with improved coating technology that sets new standards for brilliance and image definition and guarantees optimum contrast in low light situations. Swarovski's new innovations provide virtually even images with razor-sharp clarity. With the well-known EL open-hinge design, the 50mm sits comfortably in the hand and the size is comparable to a pair of 42mm binoculars. The Swarovision comes with the Swarovski limited lifetime warranty.