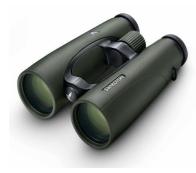

## **Swarovision 10x50**

When you find yourself heading up the mountain or out on the plain and nothing but the best will suffice, the revolutionary EL 50mm Swarovision is your choice. Brighter images are a sure bet as the 50mm objective lenses combine with improved coating technology that sets new standards for brilliance and image definition and guarantees optimum contrast in low light situations. Swarovski's new innovations provide virtually even images with razor-sharp clarity. With the well-known EL open-hinge design, the 50mm sits comfortably in the hand and the size is comparable to a pair of 42mm binoculars. The Swarovision comes with the Swarovski limited lifetime warranty.