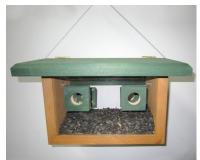

## Big Chickadee feeder

Several people have asked us for a bigger Chickadee feeder containing a larger quantity of seeds. Here is the new version of one of our best feeders! In addition to greater seed capacity, the openings have been moved and improved. The roof now opens easily for a faster refill and easy cleaning.